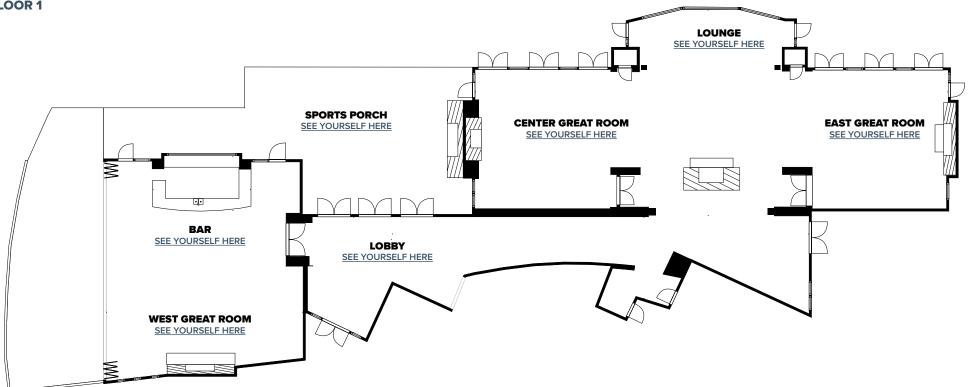

# EXPLORE OUR IMMERSIVE CLUB EXPERIENCE

We hope you enjoy this immersive experience, which gives you a small glimpse into our exceptional club atmosphere. Click "SEE YOURSELF HERE" to take a virtual tour of our space and explore everything the club has to offer. When you're ready, we'd be honored to show you more in person!

GROSS INTERNAL AREA FLOOR 1: 6881 sq. ft, 639 m<sup>2</sup> SIZES AND DIMENSIONS ARE APPROXIMATE, ACTUAL MAY VARY.

### **EVENT SPACE CAPACITIES**

| WEST GREAT ROOM       | CENTER GREAT ROOM     | EAST GREAT ROOM       | TOTAL GREAT ROOM SPACE | WEDDING CEREMONY TEE  |
|-----------------------|-----------------------|-----------------------|------------------------|-----------------------|
| Banquet: 57           | Banquet: 78           | Banquet: 57           | Banquet: 192           | Banquet: N/A          |
| Reception: 57         | Reception: 78         | Reception: 57         | Reception: 192         | Reception: N/A        |
| Theatre/Ceremony: N/A | Theatre/Ceremony: N/A | Theatre/Ceremony: N/A | Theatre/Ceremony: N/A  | Theatre/Ceremony: 250 |
| Conference Style: N/A | Conference Style: N/A | Conference Style: N/A | Conference Style: 125  | Conference Style: N/A |
| Classroom: N/A        | Classroom: N/A        | Classroom: N/A        | Classroom: N/A         | Classroom: N/A        |
| U-Shape: 40           | U-Shape: 40           | U-Shape: 40           | U-Shape: N/A           | U-Shape: 40           |